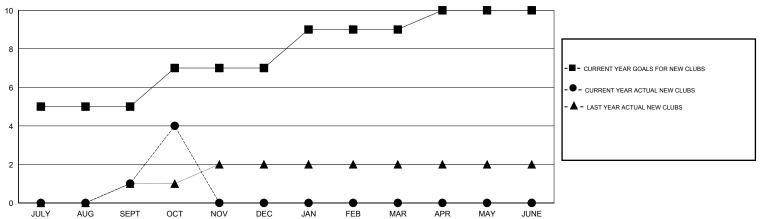

AUG/SEPT | 230                | 34                                  | 14                 | 20               |
| OCT/NOV/DEC           | 2                | 3         | 0                | 3                     | OCT/NOV/DEC   | 95                 | 113                                 | 7                  | 106              |
| JAN/FEB/MAR           | 2                | 0         | 0                | 0                     | JAN/FEB/MAR   | 90                 | 0                                   | 0                  | 0                |
| APR/MAY/JUNE          | 1                | 0         | 0                | 0                     | APR/MAY/JUNE  | -15                | 0                                   | 0                  | 0                |

#### GOALS AND ACTUAL NEW CLUBS CUMULATIVE



#### GOALS AND ACTUAL MEMBERS CUMULATIVE



| -■-  | CURRENT YEAR GOALS FOR NEW |
|------|----------------------------|
| MEMB | EDS.                       |

- CURRENT YEAR ACTUAL MEMBERS
- LAST YEAR ACTUAL MEMBERS

| DROPPED CLUBS: 0 |    |
|------------------|----|
| DROPPED MEMBERS  |    |
| DECEASED         | 2  |
| CLUB CANCELLED   | 0  |
| OTHER            | 19 |
| TOTAL            | 21 |

| 19 CLUBS OF 46 ADDED 1 OR MORE | GENDER DISTRIBUTION |                              |  |  |
|--------------------------------|---------------------|------------------------------|--|--|
| NEW MEMBERS                    | MALE<br>FEMALE      | 703 (58.49%)<br>499 (41.51%) |  |  |

CLICK HERE FOR HEALTH
ASSESSMENT DATA
FAMILY UNIT MEMBERS
97
HEAD OF HOUSEHOLD
46
NON-HEAD OF HOUSEHOLD
51