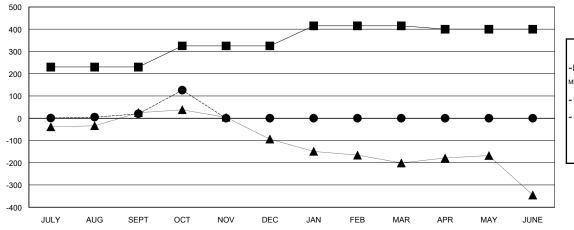

#### GOALS AND ACTUAL MEMBERS CUMULATIVE

| -■-  | CURRENT YEAR GOALS FOR NEW |
|------|----------------------------|
| MEMB | EDS.                       |

- CURRENT YEAR ACTUAL MEMBERS
- LAST YEAR ACTUAL MEMBERS